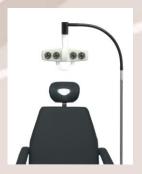

#### **Illumination Kit**

Includes: SAF-103(Compact Chair)

SAF-302-01(LED Light)

SAF-052(Bracket & Post)