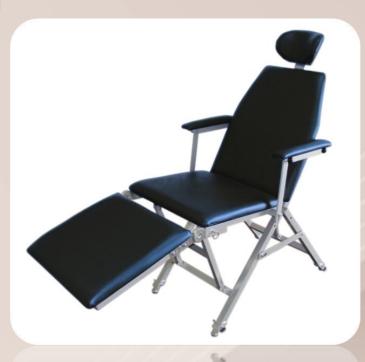

# Compact patient chair .::. SAF-103-01

#### **Features**

Solid aluminium frame construction

Easy to assemble in short period of time: no tools needed

Tested to support more than 400 lbs (182 kg)

Seat height adjustment from 20" to 27" (51 to 67 cm)

Removable and adjustable headrest

Footrest can be adjusting from 90° to 170°

Backrest fully adjustable from 100° to 170°

Armrest full length and retractable

Front, right or left patient entry

Fabric Naugahyde upholstery

### **Specifications**

Weight: 30 lbs (13.6 kg)

Dimension fully extended: 71" x 21.5" (180 x 55 cm) Dimension folded: 8" x 21.5" x 20" (20 x 54 x 51 cm)

Upholstery color: black Frame color: Sparkle silver