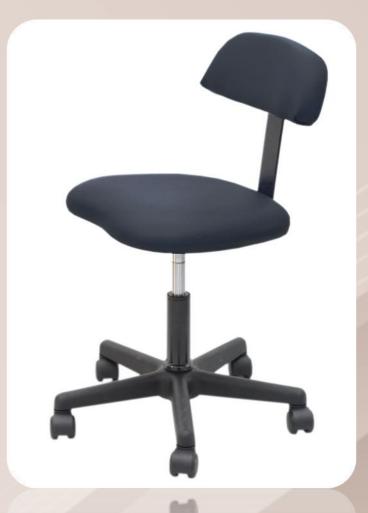

## **Doctor Stool .::. SAF-203**

### **Features**

Removable quick fit backrest
Ergonomic seat cover with Naugahyde
Pneumatic cylinder for seat height adjustment
Backrest adjustable in height & depth
Quick release points for easy disassemble
Folds easily into a compact carrying bag
Five-legs dual wheel base for stability and easy movement

#### **Specifications**

Seat height adjustment: 16 ½" to 21" (42 to 54 cm)

Seat size: 17 x 15" (43.18 x 38.1 cm)

Backrest adjustment (height): 1.5" (3.8 cm)

Backrest adjustment (depth): 2.5" (6.35 cm)

Backrest size: 15 x 6" (38.1 x 15.24 cm)